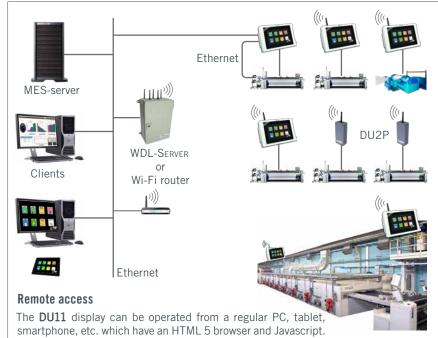

# **Machine connection configurations**

## One DU11 per machine

Each machine requires a user interface. All DU11 inputs/outputs are available for each machine. Perfect for looms with our CYCLOPS fabric inspection system and for warp preparation machines.

#### DU11 with slave DU2P's

A single user interface to control several machines that only require limited inputs/ outputs. (only with WDL-Server)

#### **Finishing machines**

Multiple DU11 expand the number of inputs/outputs and make data accessible at different locations.

## **Networking with BMSvision MES server**

• Wireless (Bluetooth class 1 or Wi-Fi) or wired (Ethernet, LAN 2).