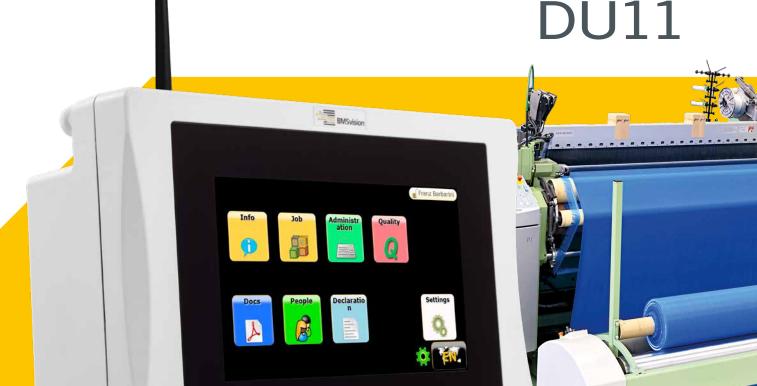

7" touch screen Data Unit

The **DU11** is a **high-end** member of the BMSvision data collection terminals featuring a 7" touch screen and a graphical intuitive web-based user interface for user friendly interaction with the operator. The **DU11** interacts as a front end and can be used for all BMSvision's MASTER systems. It is the perfect HMI for companies striving for paperless manufacturing.

# **Functions**

- Manual entry of down time reasons, on-loom defect declaration, ...
- Display production information: OEE, KPI's, efficiencies, meters produced, ...
- Display planning information: actual job status, next jobs planned, ...
- Document control: setup, quality, maintenance, instructions, ...
- Energy monitoring.
- Operator tracking.
- Traceability.